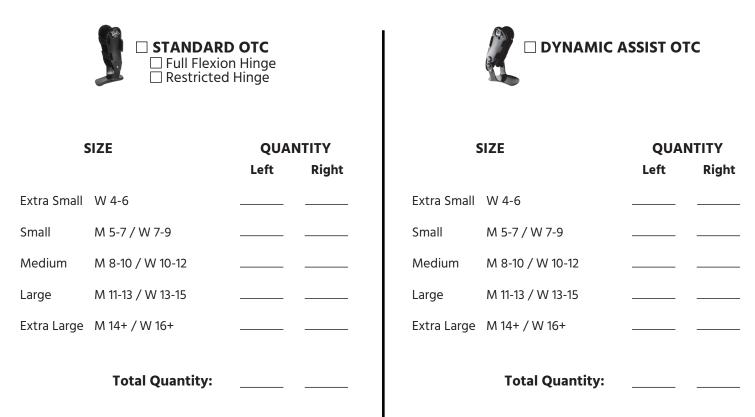

| SOLO <sup>®</sup><br>LABORATORIES, INC.                                     | IE BRACE (             | отс                                 | PLACE ACC                                                                  | COUNT LABEL HERE          |
|-----------------------------------------------------------------------------|------------------------|-------------------------------------|----------------------------------------------------------------------------|---------------------------|
| P.O. Number                                                                 | Order Options          | ADDITIONAL<br>CHARGES<br>WILL APPLY | SHIPPING INFORMATION IF SHIP TO PATIENT<br>OR LOCATION OTHER THAN BAR CODE |                           |
| Name<br>Shoe Size* Male Female<br>(for shoe sizing)                         | US Mail Labels (Qty 5) | )                                   | Street Address City State & ZIP                                            |                           |
| Date of Birth Weight                                                        |                        |                                     | Physician's Signature Barcodes Labels Or                                   | rder Forms                |
| To expedite the processing of your order, please call ahead with questions. |                        |                                     |                                                                            | 5-03-2000).<br>11-000-000 |