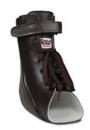

# **Gauntlet Semi-Rigid**

Custom ankle foot orthotic blending both polypropylene and leather

#### **Clinical Indications:**

- Charcot deformity
- Stage III PTTD
- •Rheumatoid arthritis
- Subtalar joint instability