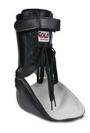

# **Gauntlet Semi-Rigid**

Custom ankle foot orthotic blending both polypropylene and leather

#### **Clinical Indications:**

- Charcot deformity
- Stage III PTTD
- •Rheumatoid arthritis
- Subtalar joint instability