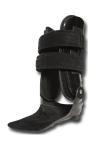

## **Gauntlet Articulating**

Custom ankle foot orthotic blending both polypropylene and leather

## **Clinical Indications:**

Drop foot