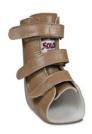

#### **Traditional Low Profile**

Articulating lightweight design with a custom balanced orthotic and OTC padded uprights

#### **Clinical Indications:**

- •Mild to moderate PTTD
- Lateral ankle instability
- Peroneal tendinopathy