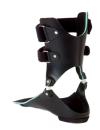

#### **Traditional Standard Profile**

Articulating design with a custom balanced orthotic and custom uprights with gel padding

## **Clinical Indications:**

- •PTTD
- Severe pronation
- Subtalar joint instability
- Sinus tarsi