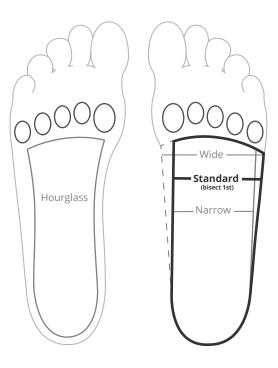

### **Shell Width**

Completing order forms significantly reduces lab questions, expediting orders into production. Should any section be left blank, Lab Standards will be used.

REVISED 2025-04-09

<sup>\*\*</sup>Forefoot posting standard is intrinsic to cast.