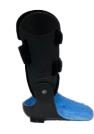

### **Torch Walker**

Total Contact Orthotic Restraining Custom Hybrid

### **Clinical Indications:**

- •Charcot deformities
- •Traumatic injury
- Chronic plantar ulcerations
- •Equinus contractures

**Crow Walker** Charcot Restraint Orthotic Walker

**Clinical Indications:** 