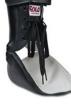

### **Gauntlet Articulating**

Custom ankle foot orthotic blending both polypropylene and leather

## **Clinical Indications:**

•Drop foot